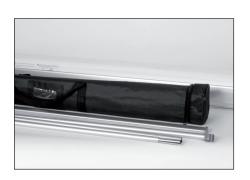

## Single face Roll-Up exhibitor in anodized aluminum.

Color Siver, available in three versions 100-85-80 x200cm. Bag included. Very stable and durable thanks to its reinforced structures, quick and easy to install (just 2 minutes). Upper clip profile and stabilized foots.