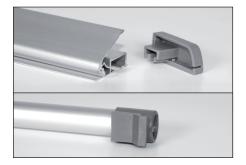

## Single face Roll-Up exhibitor in anodized aluminum.

Color Siver, available in three versions 100-85-80 x200cm. Bag included. Very stable and durable thanks to its reinforced structures, quick and easy to install (just 2 minutes). Upper clip profile and stabilized foots.