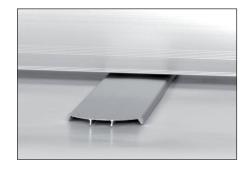

## Single face Roll-Up exhibitor in anodized aluminum.

Color Siver, available in three versions 100-85-80 x200cm. Bag included. Very stable and durable thanks to its reinforced structures, quick and easy to install (just 2 minutes). Upper clip profile and stabilized foots.