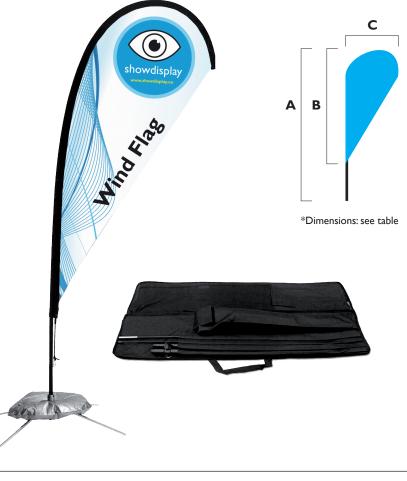

## Wind Flag | Outdoor flag expositor

**Drop outdoor flag expositor display.** Composed of a rigid vertical aluminum pole and a flexible fiberglass end pole, fixing the image to the base of the vertical pole with a chain hook. Carriage, metal base and water bag (donut) included.

Note: printing support is not included. The dimensions refer to the bent auction as shown in the figure.

| ARTICLE CODE | DIMENSIONS (A-B-C)* | SIZE |
|--------------|---------------------|------|
| SD-WF/M.I    | 255 - 205 - 95 cm   | М    |
| SD-WF/L.I    | 335 - 265 - 110 cm  | L    |
| SD-WF/XL.I   | 430 - 360 - 120 cm  | XL   |